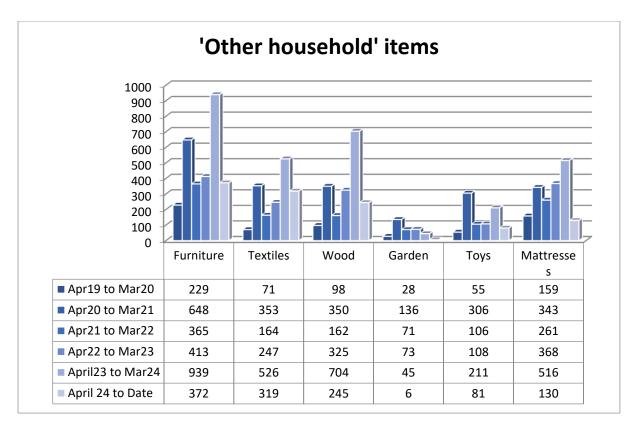

This does not correspond exactly to the number of 'other household' items overall because there maybe multiple types of items in one 'other household' incident.

The above graphs shows those fly tips that are collected by the crew whilst patrolling identified Hot Spot Areas, these have not been reported by the general Public