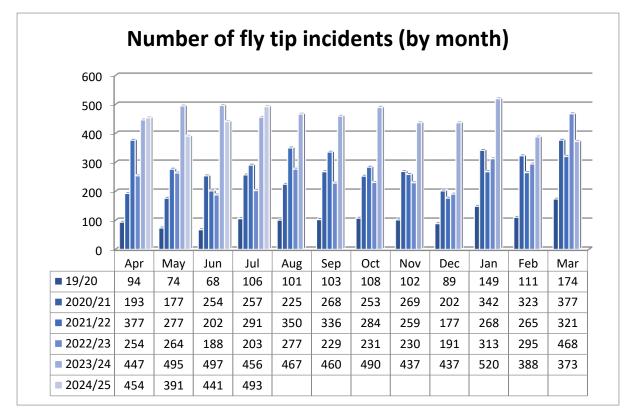

This does not correspond exactly to the number of 'other household' items overall because there maybe multiple types of items in one 'other household' incident.

The above graphs shows those fly tips that are collected by the crew whilst patrolling identified Hot Spot Areas, these have not been reported by the general Public