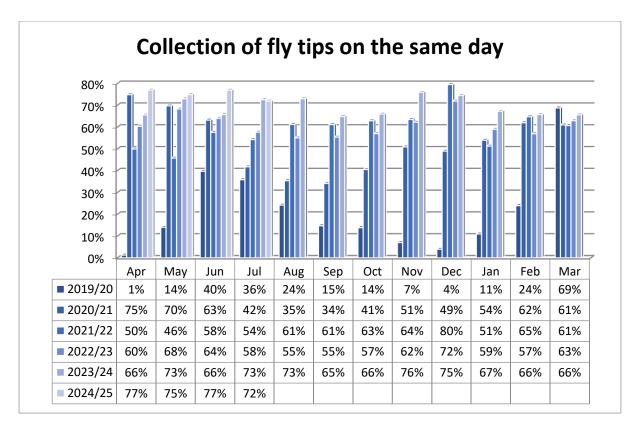

This does not correspond exactly to the number of 'other household' items overall because there maybe multiple types of items in one 'other household' incident.

The above graphs shows those fly tips that are collected by the crew whilst patrolling identified Hot Spot Areas, these have not been reported by the general Public