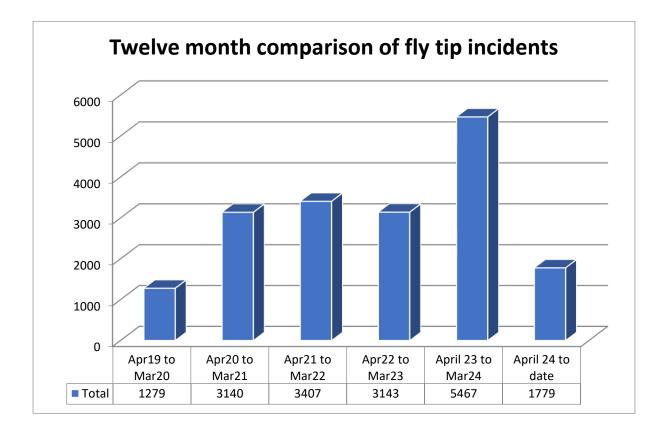

This does not correspond exactly to the number of 'other household' items overall because there maybe multiple types of items in one 'other household' incident.

The above graphs shows those fly tips that are collected by the crew whilst patrolling identified Hot Spot Areas, these have not been reported by the general Public