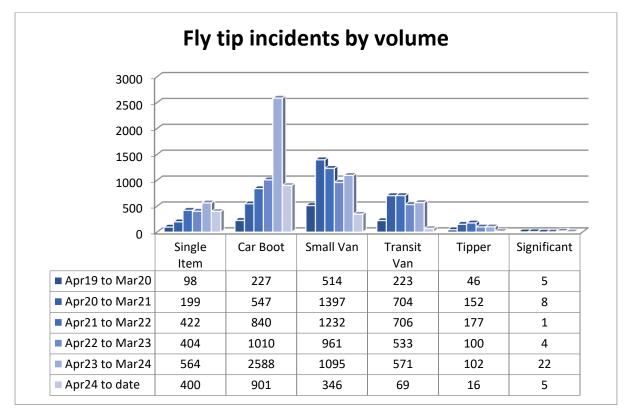

Fly tip data to the end of July 2024

| Primary Waste Type         | Apr20 to<br>Mar21 | Apr21 to<br>Mar22 | Apr22 to<br>Mar23 | Apr23 to<br>Mar 24 | April 24 to<br>date |
|----------------------------|-------------------|-------------------|-------------------|--------------------|---------------------|
| Animal Carcass             | 28                | 54                | 90                | 70                 | 9                   |
| Asbestos                   | 11                | 2                 | 4                 | 1                  | 1                   |
| Black Bag - Commercial     | 20                | 46                | 37                | 110                | 3                   |
| Black Bag - Domestic       | 1160              | 2061              | 1708              | 2610               | 952                 |
| Chemical Drums and<br>Fuel | 14                | 5                 | 6                 | 7                  | 1                   |
| Clinical                   | 2                 | 0                 | 0                 | 0                  | 0                   |
| Construction               | 79                | 62                | 15                | 35                 | 11                  |
| Other Electrical           | 73                | 45                | 22                | 22                 | 18                  |
| White Goods                | 85                | 82                | 87                | 81                 | 39                  |
| Green                      | 72                | 13                | 9                 | 50                 | 9                   |
| Other House                | 1417              | 862               | 1059              | 2311               | 593                 |
| Other (unidentified)       | 43                | 53                | 13                | 36                 | 112                 |
| Tyre                       | 67                | 80                | 74                | 112                | 24                  |
| Vehicle                    | 29                | 21                | 9                 | 10                 | 5                   |
| Other Commercial           | 40                | 27                | 10                | 13                 | 2                   |