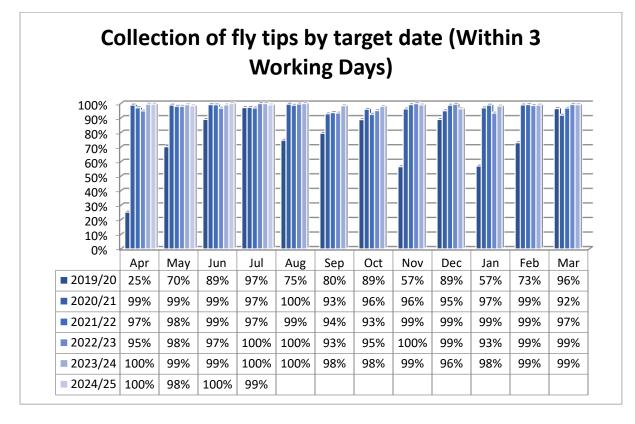

This does not correspond exactly to the number of 'other household' items overall because there maybe multiple types of items in one 'other household' incident.

The above graphs shows those fly tips that are collected by the crew whilst patrolling identified Hot Spot Areas, these have not been reported by the general Public