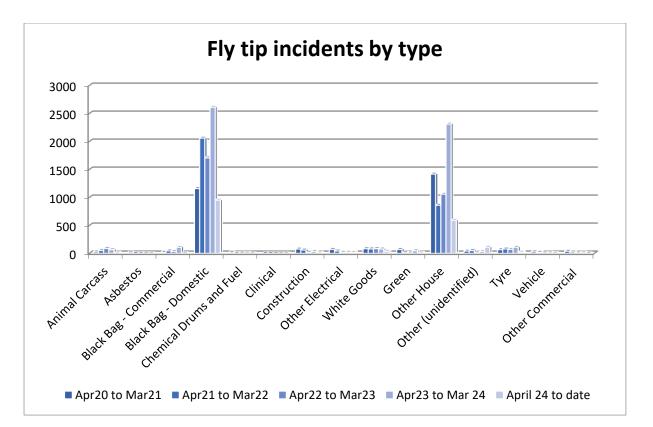

Fly tip data to the end of July 2024

| Primary Waste Type         | Apr20 to<br>Mar21 | Apr21 to<br>Mar22 | Apr22 to<br>Mar23 | Apr23 to<br>Mar 24 | April 24 to<br>date |
|----------------------------|-------------------|-------------------|-------------------|--------------------|---------------------|
| Animal Carcass             | 28                | 54                | 90                | 70                 | 9                   |
| Asbestos                   | 11                | 2                 | 4                 | 1                  | 1                   |
| Black Bag - Commercial     | 20                | 46                | 37                | 110                | 3                   |
| Black Bag - Domestic       | 1160              | 2061              | 1708              | 2610               | 952                 |
| Chemical Drums and<br>Fuel | 14                | 5                 | 6                 | 7                  | 1                   |
| Clinical                   | 2                 | 0                 | 0                 | 0                  | 0                   |
| Construction               | 79                | 62                | 15                | 35                 | 11                  |
| Other Electrical           | 73                | 45                | 22                | 22                 | 18                  |
| White Goods                | 85                | 82                | 87                | 81                 | 39                  |
| Green                      | 72                | 13                | 9                 | 50                 | 9                   |
| Other House                | 1417              | 862               | 1059              | 2311               | 593                 |
| Other (unidentified)       | 43                | 53                | 13                | 36                 | 112                 |
| Tyre                       | 67                | 80                | 74                | 112                | 24                  |
| Vehicle                    | 29                | 21                | 9                 | 10                 | 5                   |
| Other Commercial           | 40                | 27                | 10                | 13                 | 2                   |