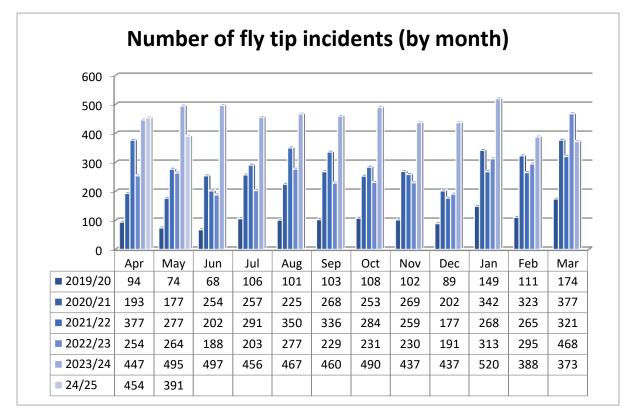

This does not correspond exactly to the number of 'other household' items overall because there maybe multiple types of items in one 'other household' incident.

The above graphs shows those fly tips that are collected by the crew whilst patrolling identified Hot Spot Areas, these have not been reported by the general Public