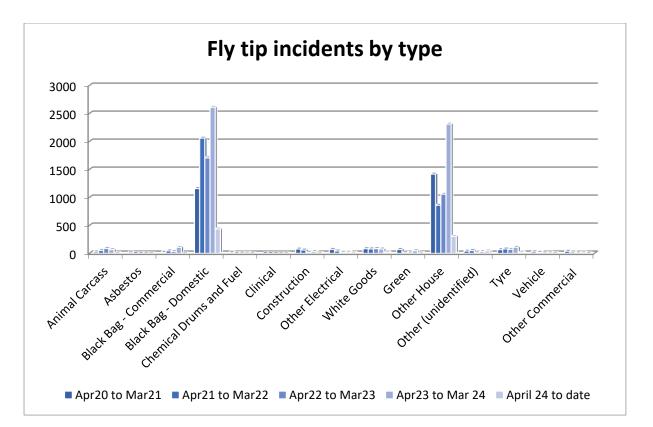

Fly tip data to the end of May 2024

| Primary Waste Type         | Apr20 to<br>Mar21 | Apr21 to<br>Mar22 | Apr22 to<br>Mar23 | Apr23 to<br>Mar 24 | April 24 to<br>date |
|----------------------------|-------------------|-------------------|-------------------|--------------------|---------------------|
| Animal Carcass             | 28                | 54                | 90                | 70                 | 4                   |
| Asbestos                   | 11                | 2                 | 4                 | 1                  | 0                   |
| Black Bag - Commercial     | 20                | 46                | 37                | 110                | 0                   |
| Black Bag - Domestic       | 1160              | 2061              | 1708              | 2610               | 437                 |
| Chemical Drums and<br>Fuel | 14                | 5                 | 6                 | 7                  | 0                   |
| Clinical                   | 2                 | 0                 | 0                 | 0                  | 0                   |
| Construction               | 79                | 62                | 15                | 35                 | 4                   |
| Other Electrical           | 73                | 45                | 22                | 22                 | 8                   |
| White Goods                | 85                | 82                | 87                | 81                 | 14                  |
| Green                      | 72                | 13                | 9                 | 50                 | 5                   |
| Other House                | 1417              | 862               | 1059              | 2311               | 306                 |
| Other (unidentified)       | 43                | 53                | 13                | 36                 | 47                  |
| Tyre                       | 67                | 80                | 74                | 112                | 15                  |
| Vehicle                    | 29                | 21                | 9                 | 10                 | 3                   |
| Other Commercial           | 40                | 27                | 10                | 13                 | 2                   |

This does not correspond exactly to the number of 'other household' items overall because there maybe multiple types of items in one 'other household' incident.

The above graphs shows those fly tips that are collected by the crew whilst patrolling identified Hot Spot Areas, these have not been reported by the general Public