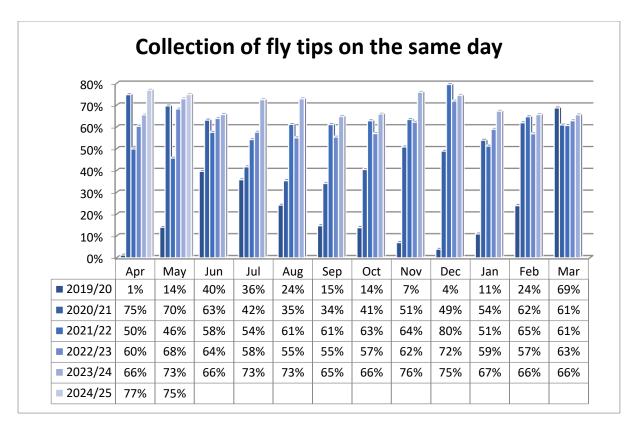

This does not correspond exactly to the number of 'other household' items overall because there maybe multiple types of items in one 'other household' incident.

The above graphs shows those fly tips that are collected by the crew whilst patrolling identified Hot Spot Areas, these have not been reported by the general Public