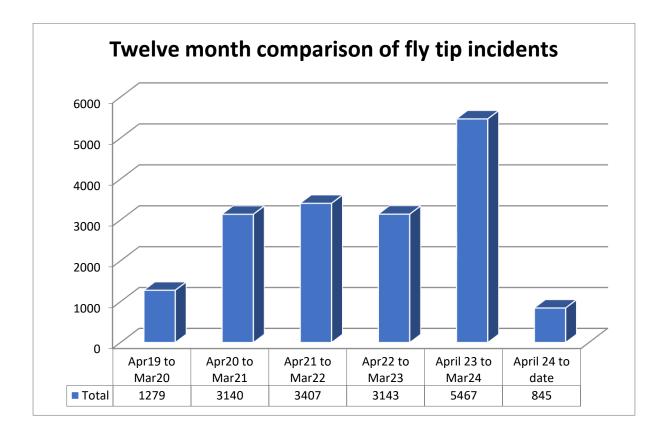

This does not correspond exactly to the number of 'other household' items overall because there maybe multiple types of items in one 'other household' incident.

The above graphs shows those fly tips that are collected by the crew whilst patrolling identified Hot Spot Areas, these have not been reported by the general Public