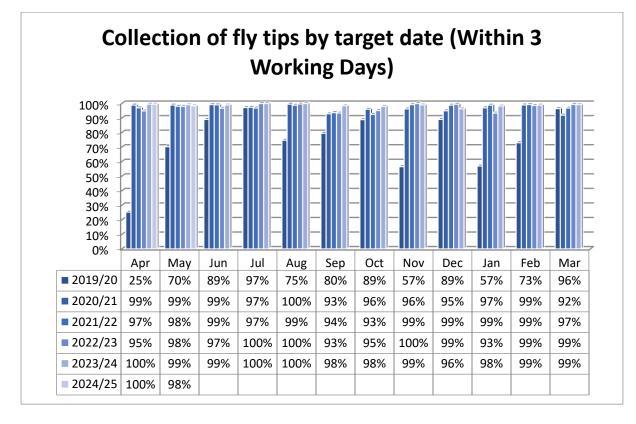

This does not correspond exactly to the number of 'other household' items overall because there maybe multiple types of items in one 'other household' incident.

The above graphs shows those fly tips that are collected by the crew whilst patrolling identified Hot Spot Areas, these have not been reported by the general Public