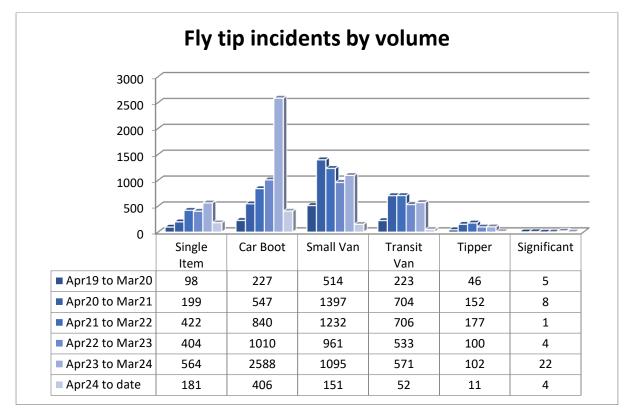

| 862               | 1059              | 2311               | 306                 |
| Other (unidentified)       | 43                | 53                | 13                | 36                 | 47                  |
| Tyre                       | 67                | 80                | 74                | 112                | 15                  |
| Vehicle                    | 29                | 21                | 9                 | 10                 | 3                   |
| Other Commercial           | 40                | 27                | 10                | 13                 | 2                   |



This does not correspond exactly to the number of 'other household' items overall because there maybe multiple types of items in one 'other household' incident.





The above graphs shows those fly tips that are collected by the crew whilst patrolling identified Hot Spot Areas, these have not been reported by the general Public