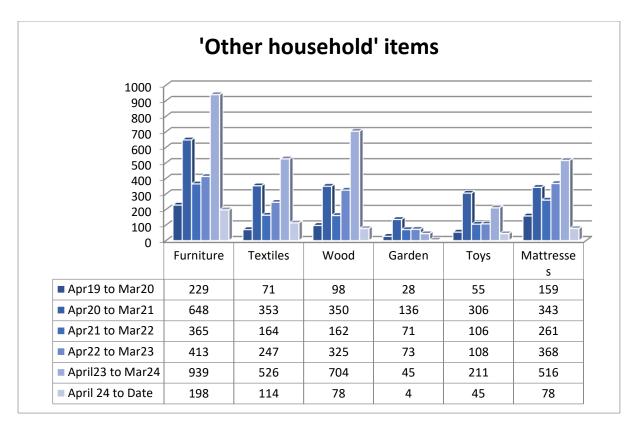

This does not correspond exactly to the number of 'other household' items overall because there maybe multiple types of items in one 'other household' incident.

The above graphs shows those fly tips that are collected by the crew whilst patrolling identified Hot Spot Areas, these have not been reported by the general Public