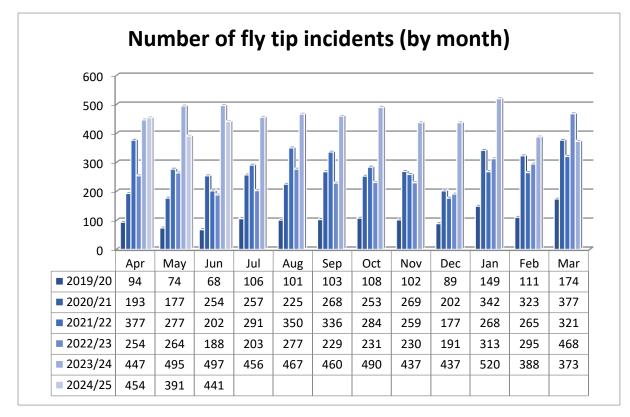

Fly tip data to the end of June 2024







| Primary Waste Type         | Apr20 to<br>Mar21 | Apr21 to<br>Mar22 | Apr22 to<br>Mar23 | Apr23 to<br>Mar 24 | April 24 to<br>date |
|----------------------------|-------------------|-------------------|-------------------|--------------------|---------------------|
| Animal Carcass             | 28                | 54                | 90                | 70                 | 6                   |
| Asbestos                   | 11                | 2                 | 4                 | 1                  | 0                   |
| Black Bag - Commercial     | 20                | 46                | 37                | 110                | 0                   |
| Black Bag - Domestic       | 1160              | 2061              | 1708              | 2610               | 675