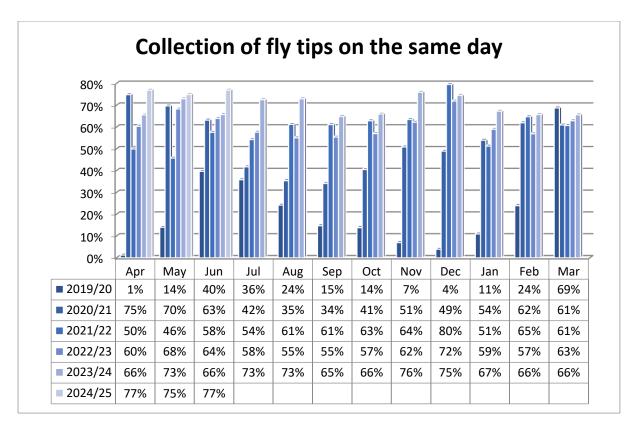

This does not correspond exactly to the number of 'other household' items overall because there maybe multiple types of items in one 'other household' incident.

The above graphs shows those fly tips that are collected by the crew whilst patrolling identified Hot Spot Areas, these have not been reported by the general Public