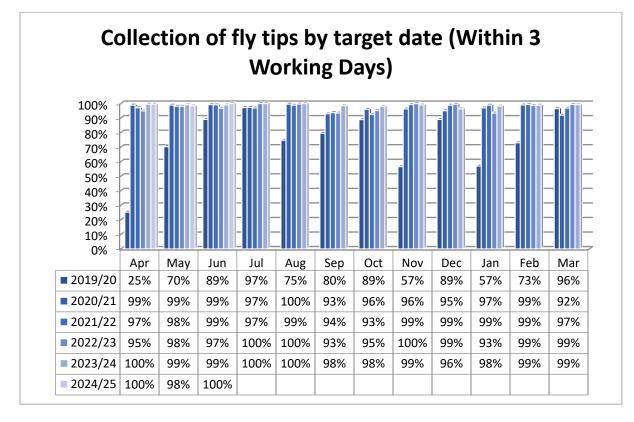

This does not correspond exactly to the number of 'other household' items overall because there maybe multiple types of items in one 'other household' incident.

The above graphs shows those fly tips that are collected by the crew whilst patrolling identified Hot Spot Areas, these have not been reported by the general Public