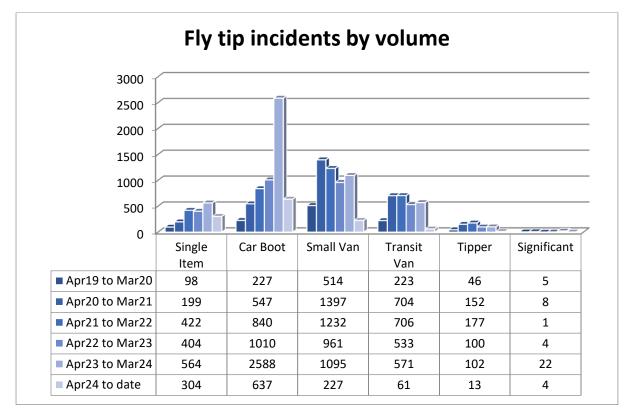

Fly tip data to the end of June 2024

| Primary Waste Type         | Apr20 to<br>Mar21 | Apr21 to<br>Mar22 | Apr22 to<br>Mar23 | Apr23 to<br>Mar 24 | April 24 to<br>date |
|----------------------------|-------------------|-------------------|-------------------|--------------------|---------------------|
| Animal Carcass             | 28                | 54                | 90                | 70                 | 6                   |
| Asbestos                   | 11                | 2                 | 4                 | 1                  | 0                   |
| Black Bag - Commercial     | 20                | 46                | 37                | 110                | 0                   |
| Black Bag - Domestic       | 1160              | 2061              | 1708              | 2610               | 675                 |
| Chemical Drums and<br>Fuel | 14                | 5                 | 6                 | 7                  | 1                   |
| Clinical                   | 2                 | 0                 | 0                 | 0                  | 0                   |
| Construction               | 79                | 62                | 15                | 35                 | 7                   |
| Other Electrical           | 73                | 45                | 22                | 22                 | 13                  |
| White Goods                | 85                | 82                | 87                | 81                 | 27                  |
| Green                      | 72                | 13                | 9                 | 50                 | 7                   |
| Other House                | 1417              | 862               | 1059              | 2311               | 450                 |
| Other (unidentified)       | 43                | 53                | 13                | 36                 | 77                  |
| Tyre                       | 67                | 80                | 74                | 112                | 18                  |
| Vehicle                    | 29                | 21                | 9                 | 10                 | 3                   |
| Other Commercial           | 40                | 27                | 10                | 13                 | 2                   |