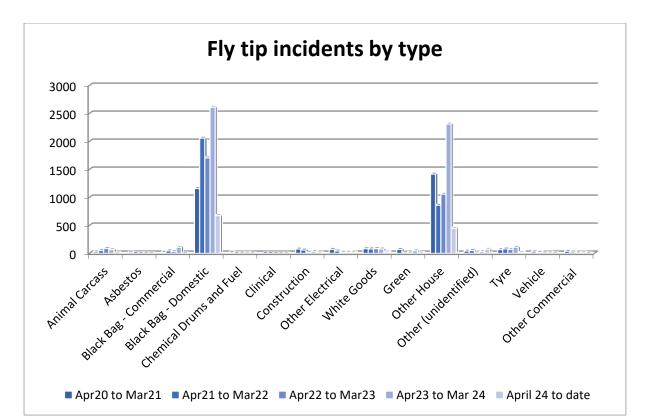

Fly tip data to the end of June 2024

| Primary Waste Type         | Apr20 to<br>Mar21 | Apr21 to<br>Mar22 | Apr22 to<br>Mar23 | Apr23 to<br>Mar 24 | April 24 to<br>date |
|----------------------------|-------------------|-------------------|-------------------|--------------------|---------------------|
| Animal Carcass             | 28                | 54                | 90                | 70                 | 6                   |
| Asbestos                   | 11                | 2                 | 4                 | 1                  | 0                   |
| Black Bag - Commercial     | 20                | 46                | 37                | 110                | 0                   |
| Black Bag - Domestic       | 1160              | 2061              | 1708              | 2610               | 675                 |
| Chemical Drums and<br>Fuel | 14                | 5                 | 6                 | 7                  | 1                   |
| Clinical                   | 2                 | 0                 | 0                 | 0                  | 0                   |
| Construction               | 79                | 62                | 15                | 35                 | 7                   |
| Other Electrical           | 73                | 45                | 22                | 22                 | 13                  |
| White Goods                | 85                | 82                | 87                | 81                 | 27                  |
| Green                      | 72                | 13                | 9                 | 50                 | 7                   |
| Other House                | 1417              | 862               | 1059              | 2311               | 450                 |
| Other (unidentified)       | 43                | 53                | 13                | 36                 | 77                  |
| Tyre                       | 67                | 80                | 74                | 112                | 18                  |
| Vehicle                    | 29                | 21                | 9                 | 10                 | 3                   |
| Other Commercial           | 40                | 27                | 10                | 13                 | 2                   |