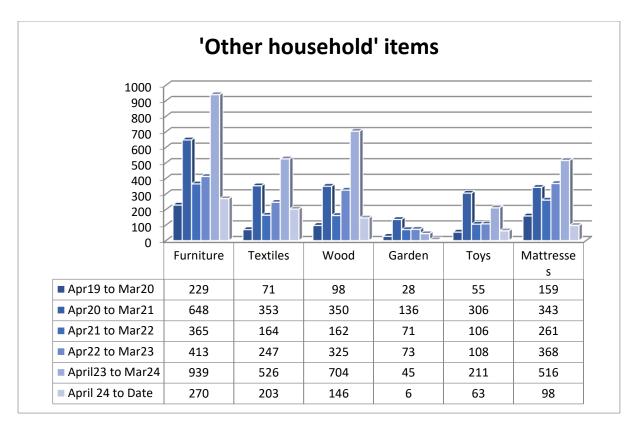

This does not correspond exactly to the number of 'other household' items overall because there maybe multiple types of items in one 'other household' incident.

The above graphs shows those fly tips that are collected by the crew whilst patrolling identified Hot Spot Areas, these have not been reported by the general Public