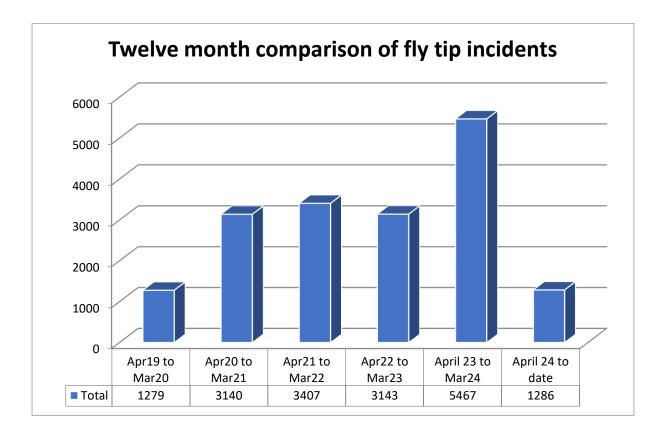

Fly tip data to the end of June 2024







| Primary Waste Type         | Apr20 to<br>Mar21 | Apr21 to<br>Mar22 | Apr22 to<br>Mar23 | Apr23 to<br>Mar 24 | April 24 to<br>date |
|----------------------------|-------------------|-------------------|-------------------|--------------------|---------------------|
| Animal Carcass             | 28                | 54                | 90                | 70                 | 6                   |
| Asbestos                   | 11                | 2                 | 4                 | 1                  | 0                   |
| Black Bag - Commercial     | 20                | 46                | 37                | 110                | 0                   |
| Black Bag - Domestic       | 1160              | 2061              | 1708              | 2610               | 675