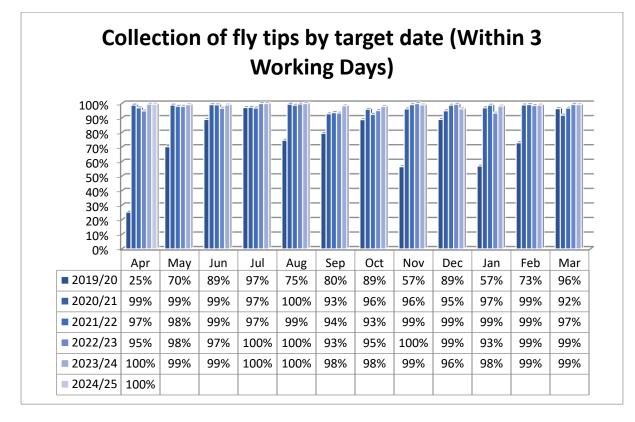

This does not correspond exactly to the number of 'other household' items overall because there maybe multiple types of items in one 'other household' incident.

The above graphs shows those fly tips that are collected by the crew whilst patrolling identified Hot Spot Areas, these have not been reported by the general Public