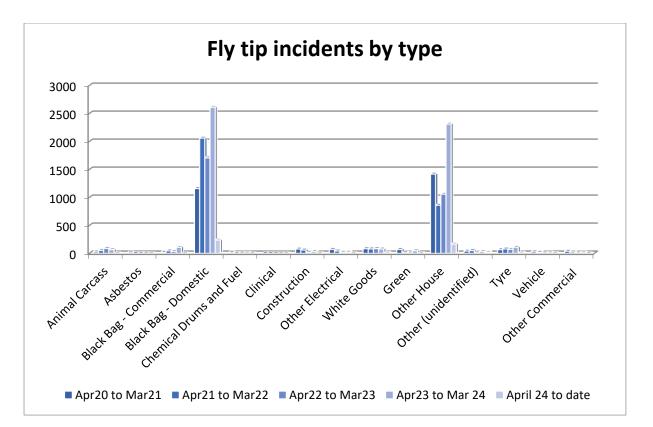

Fly tip data to the end of April 2024

| Primary Waste Type     | Apr20 to<br>Mar21 | Apr21 to<br>Mar22 | Apr22 to<br>Mar23 | Apr23 to<br>Mar 24 | April 24 to<br>date |
|------------------------|-------------------|-------------------|-------------------|--------------------|---------------------|
| Animal Carcass         | 28                | 54                | 90                | 70                 | 1                   |
| Asbestos               | 11                | 2                 | 4                 | 1                  | 0                   |
| Black Bag - Commercial | 20                | 46                | 37                | 110                | 0                   |
| Black Bag - Domestic   | 1160              | 2061              | 1708              | 2610               | 240                 |
| Chemical Drums and     |                   |                   |                   |                    |                     |
| Fuel                   | 14                | 5                 | 6                 | 7                  | 0                   |
| Clinical               | 2                 | 0                 | 0                 | 0                  | 0                   |
| Construction           | 79                | 62                | 15                | 35                 | 2                   |
| Other Electrical       | 73                | 45                | 22                | 22                 | 2                   |
| White Goods            | 85                | 82                | 87                | 81                 | 7                   |
| Green                  | 72                | 13                | 9                 | 50                 | 3                   |
| Other House            | 1417              | 862               | 1059              | 2311               | 167                 |
| Other (unidentified)   | 43                | 53                | 13                | 36                 | 19                  |
| Tyre                   | 67                | 80                | 74                | 112                | 9                   |
| Vehicle                | 29                | 21                | 9                 | 10                 | 3                   |
| Other Commercial       | 40                | 27                | 10                | 13                 | 1                   |