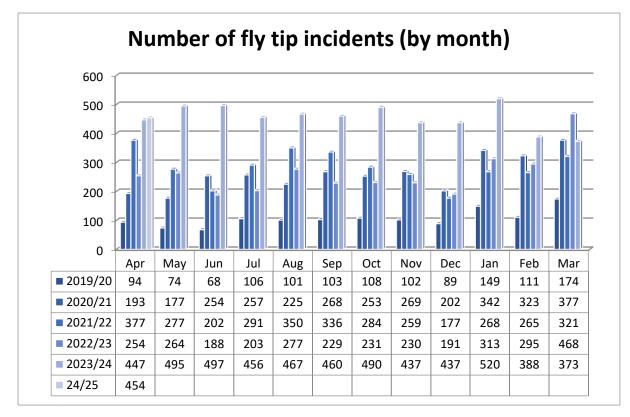

This does not correspond exactly to the number of 'other household' items overall because there maybe multiple types of items in one 'other household' incident.

The above graphs shows those fly tips that are collected by the crew whilst patrolling identified Hot Spot Areas, these have not been reported by the general Public