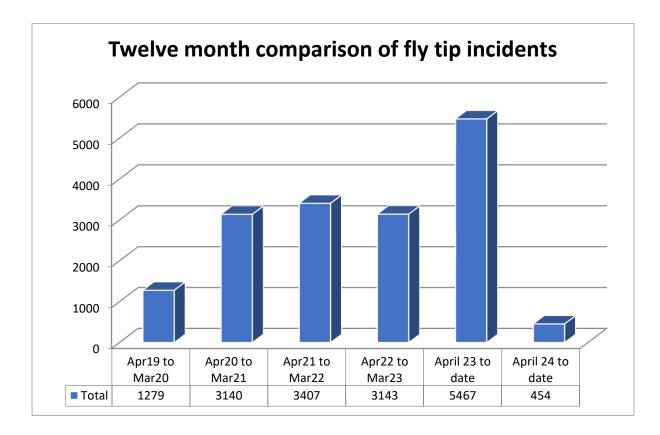

This does not correspond exactly to the number of 'other household' items overall because there maybe multiple types of items in one 'other household' incident.

The above graphs shows those fly tips that are collected by the crew whilst patrolling identified Hot Spot Areas, these have not been reported by the general Public