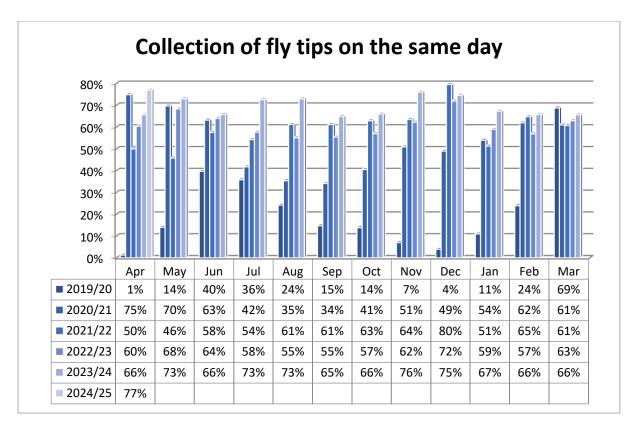

This does not correspond exactly to the number of 'other household' items overall because there maybe multiple types of items in one 'other household' incident.

The above graphs shows those fly tips that are collected by the crew whilst patrolling identified Hot Spot Areas, these have not been reported by the general Public