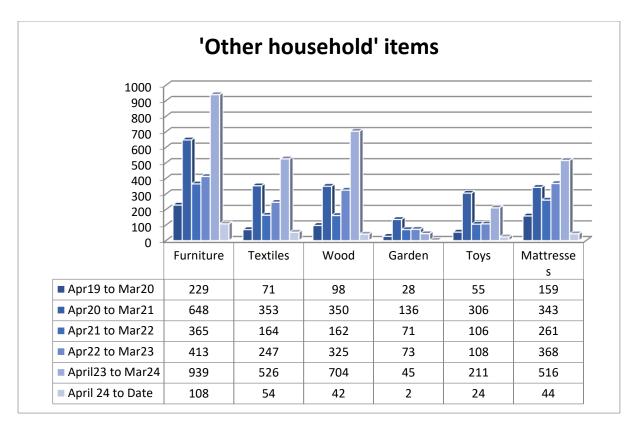

This does not correspond exactly to the number of 'other household' items overall because there maybe multiple types of items in one 'other household' incident.

The above graphs shows those fly tips that are collected by the crew whilst patrolling identified Hot Spot Areas, these have not been reported by the general Public