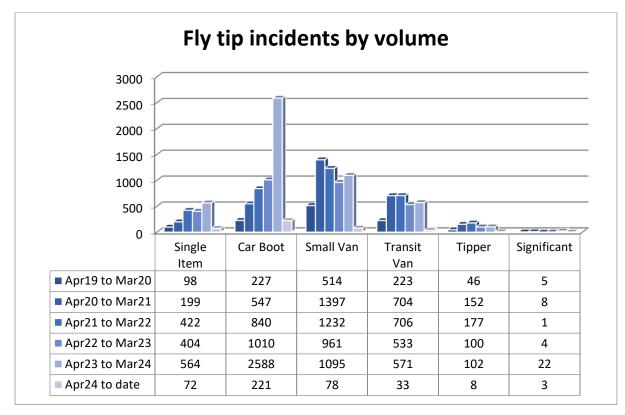

Fly tip data to the end of April 2024

| Primary Waste Type     | Apr20 to<br>Mar21 | Apr21 to<br>Mar22 | Apr22 to<br>Mar23 | Apr23 to<br>Mar 24 | April 24 to<br>date |
|------------------------|-------------------|-------------------|-------------------|--------------------|---------------------|
| Animal Carcass         | 28                | 54                | 90                | 70                 | 1                   |
| Asbestos               | 11                | 2                 | 4                 | 1                  | 0                   |
| Black Bag - Commercial | 20                | 46                | 37                | 110                | 0                   |
| Black Bag - Domestic   | 1160              | 2061              | 1708              | 2610               | 240                 |
| Chemical Drums and     |                   |                   |                   |                    |                     |
| Fuel                   | 14                | 5                 | 6                 | 7                  | 0                   |
| Clinical               | 2                 | 0                 | 0                 | 0                  | 0                   |
| Construction           | 79                | 62                | 15                | 35                 | 2                   |
| Other Electrical       | 73                | 45                | 22                | 22                 | 2                   |
| White Goods            | 85                | 82                | 87                | 81                 | 7                   |
| Green                  | 72                | 13                | 9                 | 50                 | 3                   |
| Other House            | 1417              | 862               | 1059              | 2311               | 167                 |
| Other (unidentified)   | 43                | 53                | 13                | 36                 | 19                  |
| Tyre                   | 67                | 80                | 74                | 112                | 9                   |
| Vehicle                | 29                | 21                | 9                 | 10                 | 3                   |
| Other Commercial       | 40                | 27                | 10                | 13                 | 1                   |