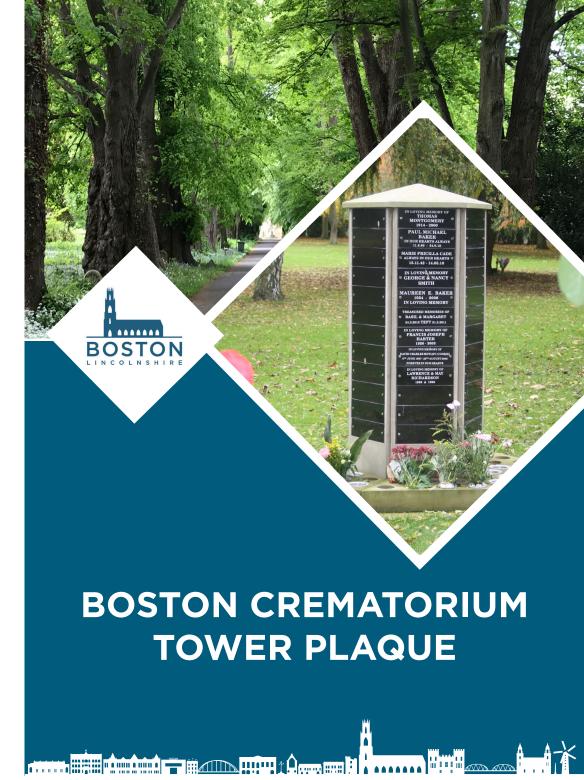

## Office use only

| Date received | Cremation number | Receipt number |
|---------------|------------------|----------------|
| Record        | Supplier order   | Checked by     |

Memorial towers are being established in the grounds of Boston crematorium to provide a memorial facility to commemorate loved ones whose ashes have been laid to rest here. Black granite plaques inscribed with silver colour inscription are mounted on the faces of the towers for a fixed dedication period.