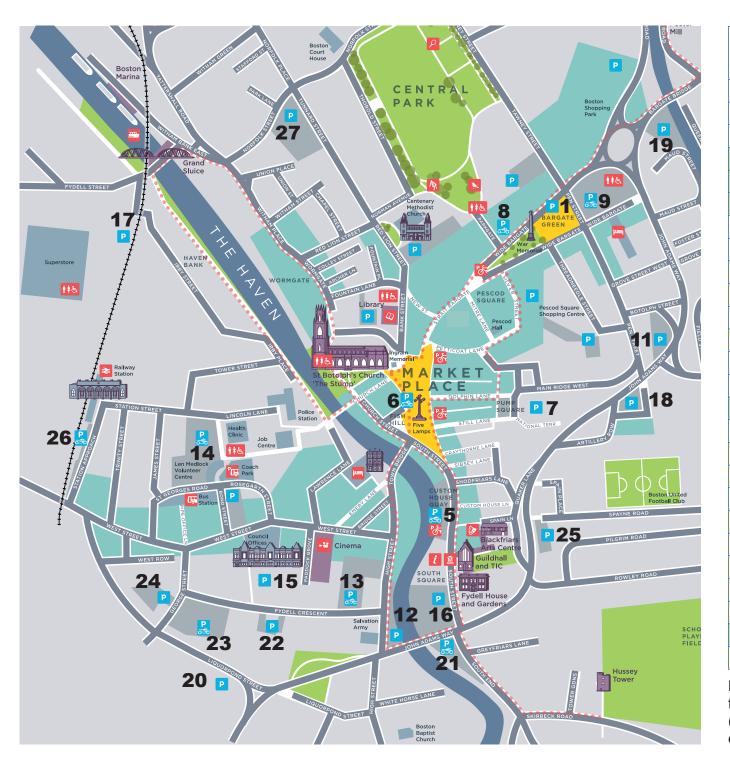

Мы можем предоставить эту информацию на других языках и форматов.

Podemos facultar-lhe esta informação noutras línguas e também noutros formatos

Boston Car Park Guide 2024/25

| CP<br>No             | Car park                     | ½hr<br>£                  | 1hr<br>£ | 2hr<br>£ | 3hr<br>£ | 4hr<br>£ | All day<br>8am -<br>6pm | Sun<br>8am -<br>6pm | Eve<br>6pm -<br>8am |
|----------------------|------------------------------|---------------------------|----------|----------|----------|----------|-------------------------|---------------------|---------------------|
| Short-stay car parks |                              |                           |          |          |          |          |                         |                     |                     |
| 1                    | Bargate Green PE21 6RU       | 0.60                      | 1.60     | 2.70     |          |          |                         | 1.30                | 1.10                |
| 5                    | Custom House Quay PE21 6NH   |                           | 1.60     | 2.70     |          |          |                         | 1.30                | 1.10                |
| 6                    | Market Place PE21 6EH        | 0.60                      | 1.60     |          |          |          |                         | 1.30                | 1.10                |
| 7                    | Pump Square PE21 6QW         |                           | 1.60     | 2.70     |          |          |                         | 1.30                | 1.10                |
| 8                    | Wide Bargate PE21 6RX        |                           | 1.60     | 2.70     |          |          |                         | 1.30                | 1.10                |
| Mixed-stay car parks |                              |                           |          |          |          |          |                         |                     |                     |
| 9                    | Cattle Market PE21 6RX       |                           | 1.60     | 2.10     | 2.70     | 3.20     | 4.30                    | 1.30                | 1.10                |
| 11                   | Botolph Street PE21 6TU      |                           | 1.60     | 2.10     | 2.70     | 3.20     | 4.30                    | 1.30                | 1.10                |
| 12                   | Doughty Quay PE21 8SP        |                           | 1.60     | 2.10     | 2.70     | 3.20     | 4.30                    | 1.30                | 1.10                |
| 13                   | West End PE21 8SS            |                           | 1.60     | 2.10     | 2.70     | 3.20     | 4.30                    | 1.30                | 1.10                |
| 14                   | St George's Road PE21 8YB    |                           | 1.60     | 2.10     | 2.70     | 3.20     | 4.30                    | 1.30                | 1.10                |
| Long-stay car parks  |                              |                           |          |          |          |          |                         |                     |                     |
| 15                   | Municipal Buildings PE21 8SS |                           |          | 1.10     | 1.30     | 1.60     | 2.70                    | 1.30                | 1.10                |
| 16                   | South Square PE21 6HX        |                           |          | 1.10     | 1.30     | 1.60     | 2.70                    | 1.30                | 1.10                |
| 17                   | Irby Street PE21 8SA         | Permit only £160 per year |          |          |          |          |                         |                     |                     |
| 18                   | Artillery Row PE21 6TY       |                           |          | 1.10     | 1.30     | 1.60     | 2.70                    | 1.30                | 1.10                |
| 19                   | Maud Street PE21 6TP         |                           |          |          |          |          | 2.10                    | 1.30                | 1.10                |
| 20                   | Blue Street PE21 8UW         | Permit only £160 per year |          |          |          |          |                         |                     |                     |
| 21                   | Buoy Yard PE21 6JX           |                           |          |          |          |          | 2.10                    | 1.30                | 1.10                |
| 22                   | Victoria Place PE21 8UL      |                           |          | 1.10     | 1.30     | 1.60     | 2.70                    | 1.30                | 1.10                |
| 23                   | Staniland PE21 8SS           |                           |          | 1.10     | 1.30     | 1.60     | 2.70                    | 1.30                | 1.10                |
| 24                   | George Street PE21 8XF       |                           |          | 1.10     | 1.30     | 1.60     | 2.70                    | 1.30                | 1.10                |
| 25                   | Spayne Road PE21 6JT         |                           |          | 1.10     | 1.30     | 1.60     | 2.70                    | 1.30                | 1.10                |
| 26                   | Station Approach PE21 8RN    |                           |          | 1.10     | 1.30     | 1.60     | 2.70                    | 1.30                | 1.10                |
| 27                   | Tunnard Street PE21 6PL      |                           |          |          |          |          | 2.10                    | 1.30                | 1.10                |

# Key:

- 1 P Borough council-run car parks
- Privately-run car parks
- Car parks where season tickets are valid
- ☐ On-street car parks

MiPermit available

Coach parking is available at Bond Street. See overleaf for more details.