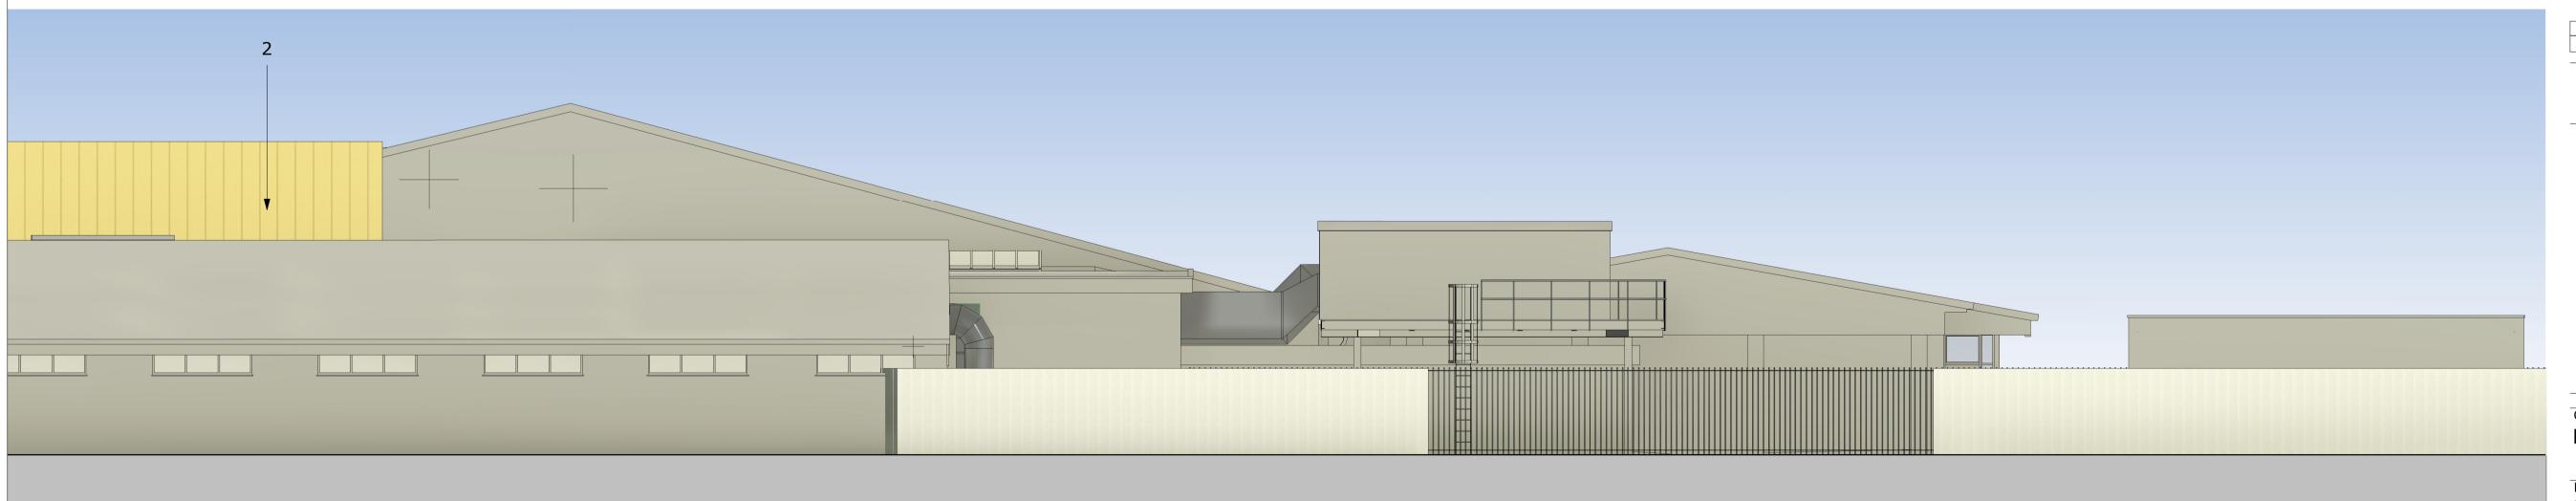

Elevation 3 - North
1:100

**Elevation 4 - South 1 of 2**1:100

**3** Elevation 4 - South 2 of 2

**Boston Leisure Project** 

Drawn 1:100 @A1 **30/06/22** SL Drawing Title Checked Proposed Elevations Sheet 2 of 2 KJR

Drawing Number BLP-YMD-01-ZZ-DR-A-0403

Status Revision S0 P01