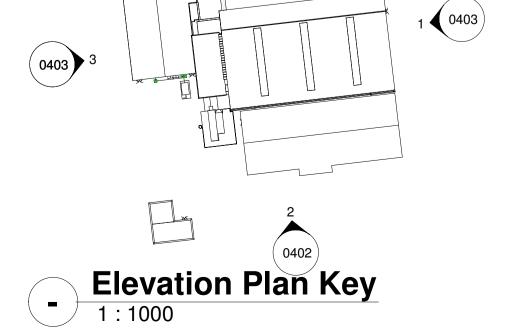

Elevation 1 - West
1:100

Architects & Construction Consultants

Elevation 2 - East

- Brickwork
- Vertical Standing Seam Aluminium Cladding
- PPC Aluminium Entrance Doors
- PPC Aluminium Curtain Walling/ Windows/Doors

**Boston Leisure Project** 

Scale Date
As indicated @A1 30/06/22 Drawing Title

Proposed Elevations Sheet 1 of 2

**Boston Borough Council** 

**PRELIMINARY** 

6b Anson House, Compass Point Business Park Market Harborough, LE16 9HW