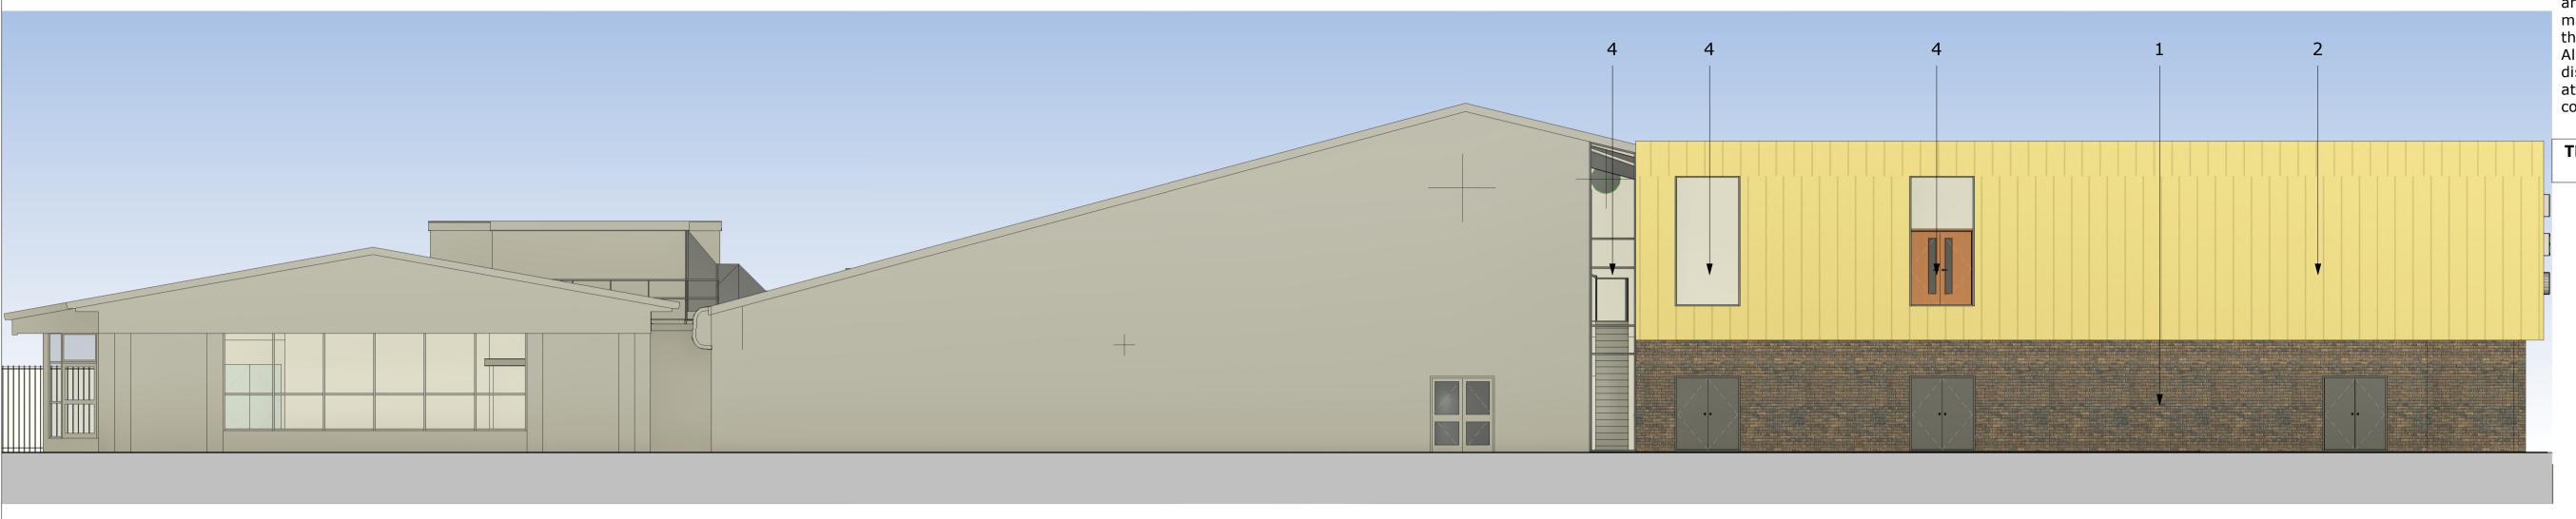

Elevation 1 - West
1:100

Architects & Construction Consultants

Elevation 2 - East

- Brickwork
- Vertical Standing Seam Aluminium Cladding
- PPC Aluminium Entrance Doors
- PPC Aluminium Curtain Walling/ Windows/Doors

**Boston Leisure Project** 

Scale Date
As indicated @A1 30/06/22 Drawing Title

Proposed Elevations Sheet 1 of 2

**Boston Borough Council** 

**PRELIMINARY** 

6b Anson House, Compass Point Business Park Market Harborough, LE16 9HW