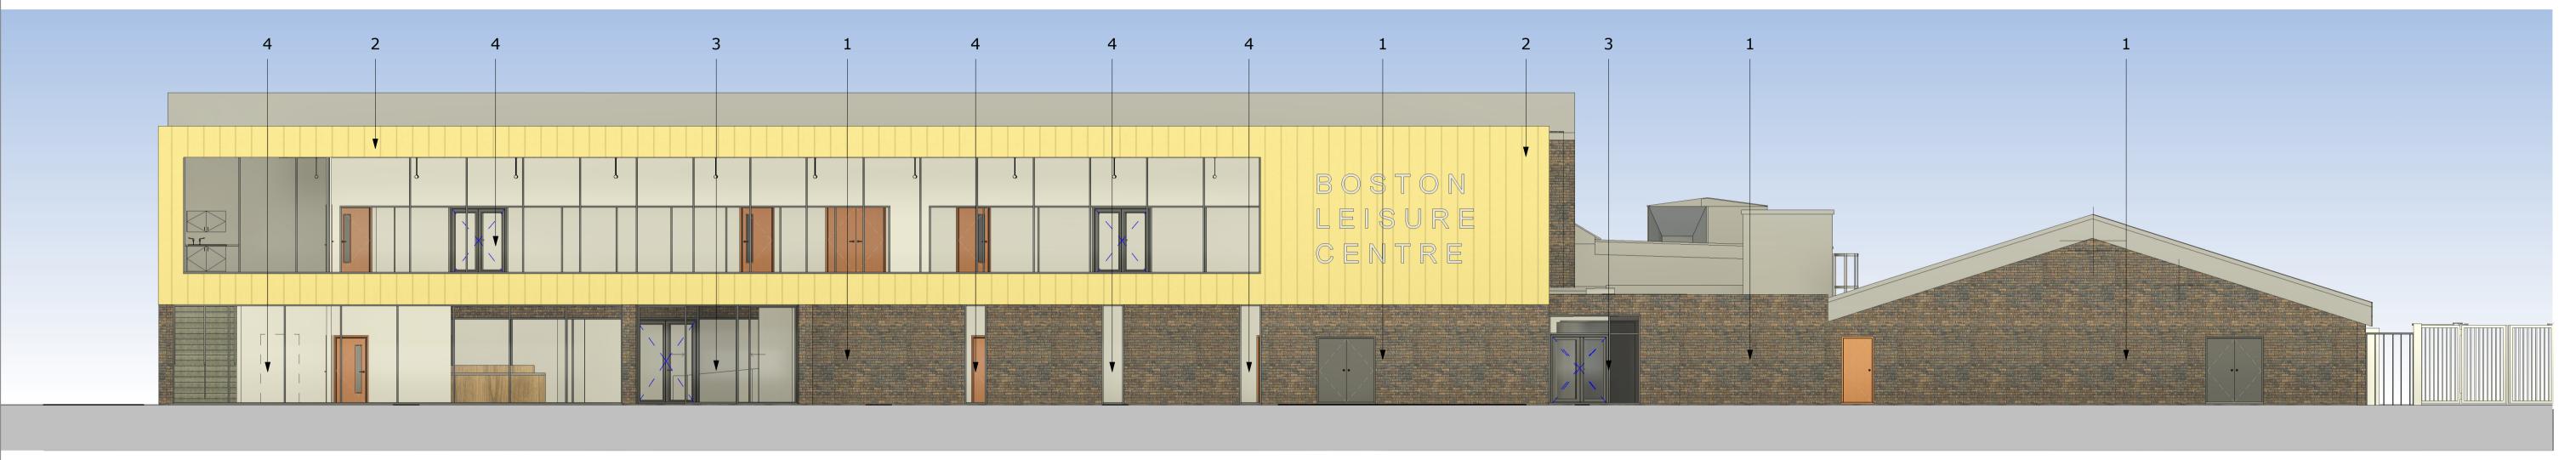

Elevation 1 - West
1:100

Architects & Construction Consultants

Elevation 2 - East

- Brickwork
- Vertical Standing Seam Aluminium Cladding
- PPC Aluminium Entrance Doors
- PPC Aluminium Curtain Walling/ Windows/Doors

**Boston Leisure Project** 

Scale Date
As indicated @A1 30/06/22 Drawing Title

Proposed Elevations Sheet 1 of 2

**Boston Borough Council** 

**PRELIMINARY** 

6b Anson House, Compass Point Business Park Market Harborough, LE16 9HW